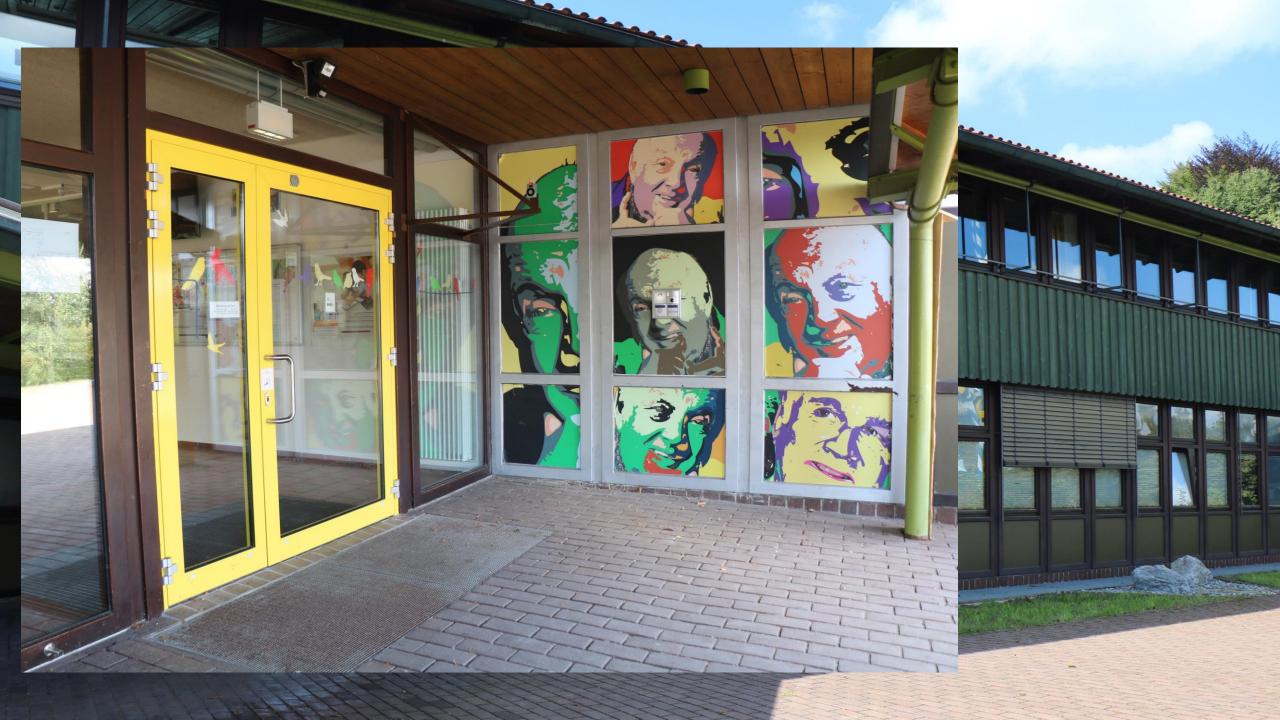

### Otfried Preussler

bei Thienemann

Stolf auf meine alte Schule! gratuliere ich herflich fur Anfnahme in oden Kreis der Unesco-Schulen!

Office ferring flor am 30. april 1998

WHO WAS OTFRIED-PREUBLER?

Teacher at the our school and children's book writer