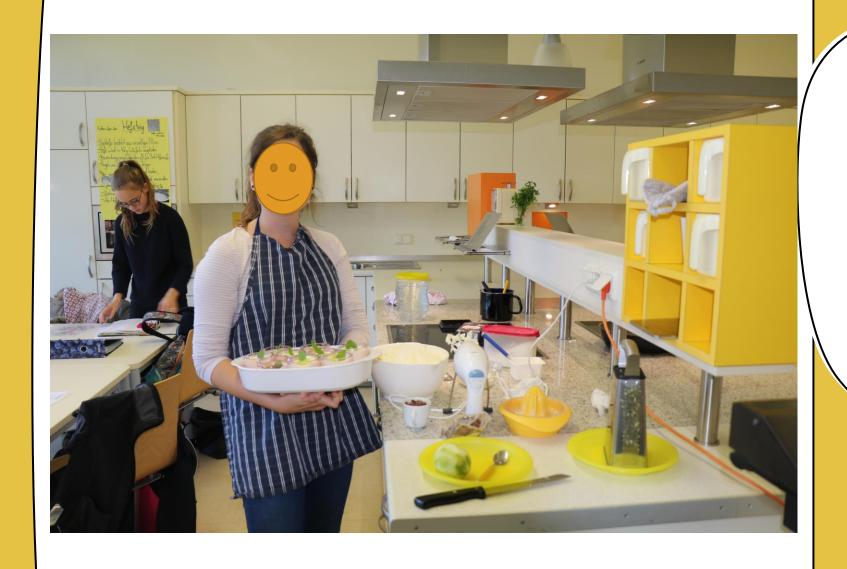

# Subjects

- > Domestic science
- > Handicrafts and Technical drawing
- > IT and office technology

THE SCHOOL KITCHEN

Domestic science